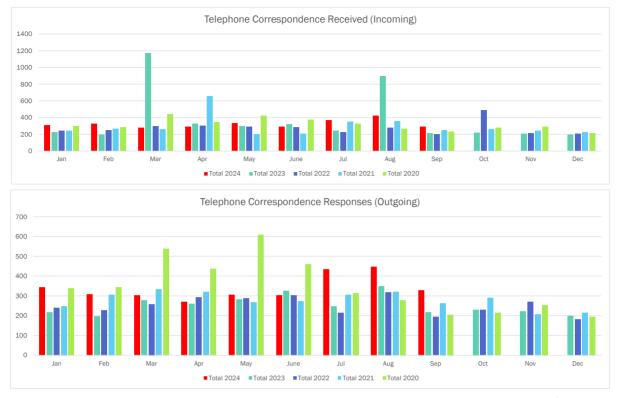

# AND PSYCHIATRIC TECHNICIANS

Education Division Statistical Data

January 1, 2020 through December 31, 2024

## **Executive Summary**

#### Written Correspondence Received (Incoming)

Written Correspondence Responses (Outgoing)

| Month | Total 2024 | Total 2023 | Total 2022 | Total 2021 | Total 2020 |
|-------|------------|------------|------------|------------|------------|
| Jan   | 4,603      | 3,200      | 3,738      | 3,655      | 2,729      |
| Feb   | 4,466      | 1,746      | 3,863      | 4,393      | 2,593      |
| Mar   | 4,298      | 3,287      | 4,017      | 3,737      | 3,717      |
| Apr   | 4,394      | 3,275      | 3,381      | 3,426      | 3,328      |
| May   | 4,054      | 4,939      | 3,705      | 3,334      | 3,322      |
| June  | 3,954      | 4,000      | 3,904      | 3,545      | 2,588      |
| Jul   | 4,810      | 3,676      | 2,824      | 3,252      | 2,518      |
| Aug   | 4,974      | 5,148      | 3,264      | 3,302      | 2,688      |
| Sep   | 3,981      | 5,133      | 2,668      | 3,463      | 2,514      |
| Oct   |            | 5,137      | 3,190      | 3,842      | 2,875      |
| Nov   |            | 3,907      | 2,985      | 3,489      | 2,690      |
| Dec   |            | 3,792      | 2,470      | 3,298      | 2,741      |
| Total | 39,534     | 47,240     | 40,009     | 42,736     | 34,303     |