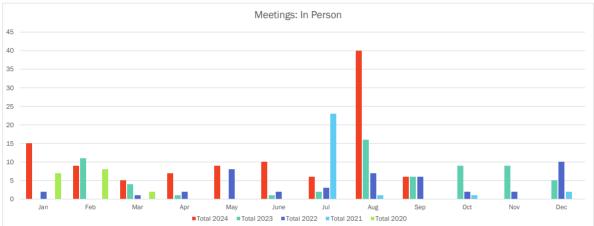

# AND PSYCHIATRIC TECHNICIANS

Education Division Statistical Data

January 1, 2020 through December 31, 2024

## **Executive Summary**