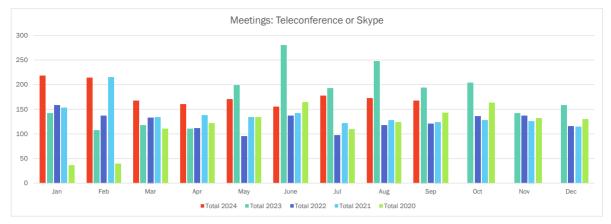

# AND PSYCHIATRIC TECHNICIANS

Education Division Statistical Data

January 1, 2020 through December 31, 2024

## **Executive Summary**