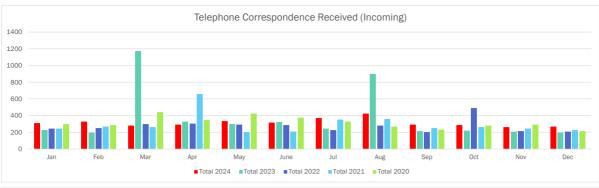

| Month | Total 2024 | Total 2023 | Total 2022 | Total 2021 | Total 2020 |
|-------|------------|------------|------------|------------|------------|
| Jan   | 1,235      | 964        | 1,131      | 784        | 460        |
| Feb   | 1,351      | 705        | 935        | 532        | 425        |
| Mar   | 1,447      | 1,104      | 1,062      | 644        | 548        |
| Apr   | 1,158      | 1,080      | 1,036      | 665        | 632        |
| May   | 1,683      | 1,167      | 1,253      | 832        | 556        |
| June  | 1,690      | 857        | 1,210      | 1,056      | 545        |
| Jul   | 1,460      | 1,080      | 1,125      | 777        | 614        |
| Aug   | 1,620      | 2,356      | 1,285      | 843        | 581        |
| Sep   | 1,297      | 1,416      | 1,318      | 944        | 496        |
| Oct   | 1,104      | 1,123      | 1,252      | 721        | 610        |
| Nov   | 1,095      | 1,265      | 1,188      | 759        | 523        |
| Dec   | 877        | 1,429      | 865        | 779        | 610        |
| Total | 16,017     | 14,546     | 13,660     | 9,336      | 6,600      |