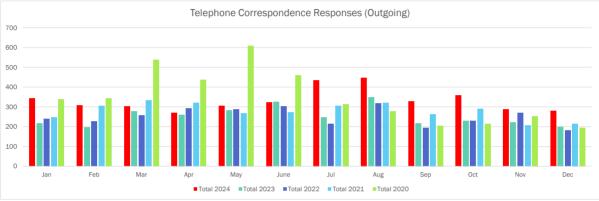

#### Written Correspondence Received (Incoming)

Written Correspondence Responses (Outgoing)

| Month | Total 2024 | Total 2023 | Total 2022 | Total 2021 | Total 2020 |
|-------|------------|------------|------------|------------|------------|
| Jan   | 4,603      | 3,200      | 3,738      | 3,655      | 2,729      |
| Feb   | 4,466      | 1,746      | 3,863      | 4,393      | 2,593      |
| Mar   | 4,298      | 3,287      | 4,017      | 3,737      | 3,717      |
| Apr   | 4,394      | 3,275      | 3,381      | 3,426      | 3,328      |
| May   | 4,054      | 4,939      | 3,705      | 3,334      | 3,322      |
| June  | 4,445      | 4,000      | 3,904      | 3,545      | 2,588      |
| Jul   | 4,810      | 3,676      | 2,824      | 3,252      | 2,518      |
| Aug   | 4,974      | 5,148      | 3,264      | 3,302      | 2,688      |
| Sep   | 3,981      | 5,133      | 2,668      | 3,463      | 2,514      |
| Oct   | 4,132      | 5,137      | 3,190      | 3,842      | 2,875      |
| Nov   | 3,605      | 3,907      | 2,985      | 3,489      | 2,690      |
| Dec   | 2,943      | 3,792      | 2,470      | 3,298      | 2,741      |
| Total | 50,705     | 47,240     | 40,009     | 42,736     | 34,303     |