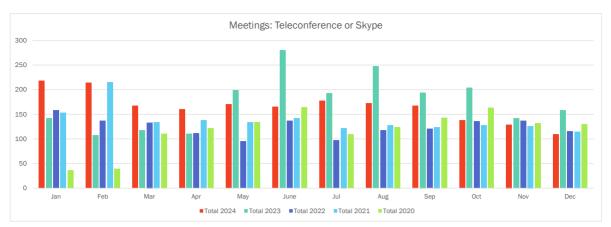

| 8          | 5          | 7          |
| Apr   | 0          | 4          | 6          | 5          | 7          |
| May   | 1          | 1          | 6          | 2          | 1          |
| June  | 0          | 3          | 6          | 2          | 1          |
| Jul   | 0          | 5          | 2          | 7          | 5          |
| Aug   | 0          | 2          | 5          | 10         | 3          |
| Sep   | 0          | 2          | 2          | 5          | 1          |
| Oct   | 0          | 2          | 5          | 9          | 3          |
| Nov   | 0          | 3          | 5          | 3          | 3          |
| Dec   | 3          | 3          | 2          | 0          | 7          |
| Total | 15         | 37         | 52         | 60         | 52         |





#### Written Correspondence Received (Incoming)

Written Correspondence Responses (Outgoing)

| Month | Total 2024 | Total 2023 | Total 2022 | Total 2021 | Total 2020 |
|-------|------------|------------|------------|------------|------------|
| Jan   | 4,603      | 3,200      | 3,738      | 3,655      | 2,729      |
| Feb   | 4,466      | 1,746      | 3,863      | 4,393      | 2,593      |
| Mar   | 4,298      | 3,287      | 4,017      | 3,737      | 3,717      |
| Apr   | 4,394      | 3,275      | 3,381      | 3,426      | 3,328      |
| May   | 4,054      | 4,939      | 3,705      | 3,334      | 3,322      |
| June  | 4,445      | 4,000      | 3,904      | 3,545      | 2,588      |
| Jul   | 4,810      | 3,676      | 2,824      | 3,252      | 2,518      |
| Aug   | 4,974      | 5,14