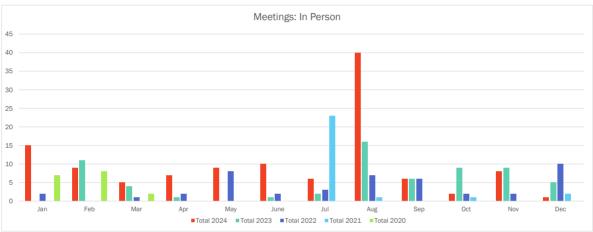

| 8          | 5          | 7          |
| Apr   | 0          | 4          | 6          | 5          | 7          |
| May   | 1          | 1          | 6          | 2          | 1          |
| June  | 0          | 3          | 6          | 2          | 1          |
| Jul   | 0          | 5          | 2          | 7          | 5          |
| Aug   | 0          | 2          | 5          | 10         | 3          |
| Sep   | 0          | 2          | 2          | 5          | 1          |
| Oct   | 0          | 2          | 5          | 9          | 3          |
| Nov   | 0          | 3          | 5          | 3          | 3          |
| Dec   | 3          | 3          | 2          | 0          | 7          |
| Total | 15         | 37         | 52         | 60         | 52         |





#### Written Correspondence Received (Incoming)

Written Correspondence Responses (Outgoing)

| Month | Total 2024 | Total 2023 | Total 2022 | Total 2021 | Total 2020 |
|-------|------------|------------|------------|------------|------------|
| Jan   | 4,603      | 3,200      | 3,738      | 3,655      | 2,729      |
| Feb   | 4,466      | 1,746      | 3,863      | 4,393      | 2,593      |
| Mar   | 4,298      | 3,287      | 4,017      | 3,737      | 3,717      |
| Apr   | 4,394      | 3,275      | 3,381      | 3,426      | 3,328      |
| May   | 4,054      | 4,939      | 3,705      | 3,334      | 3,322      |
| June  | 4,445      | 4,000      | 3,904      | 3,545      | 2,588      |
| Jul   | 4,810      | 3,676      | 2,824      | 3,252      | 2,518      |
| Aug   | 4,974      | 5,148