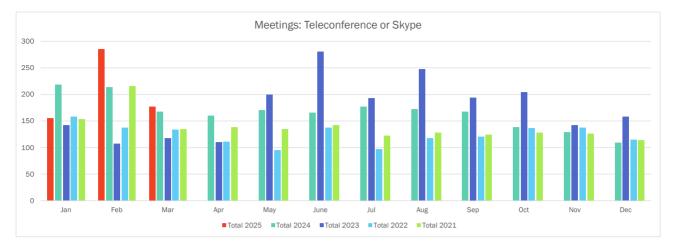

## Education Division Statistical Data

January 1, 2021 through December 31, 2025

# **Executive Summary**