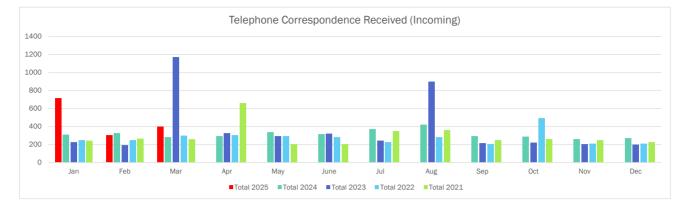

## Education Division Statistical Data

January 1, 2021 through December 31, 2025

# **Executive Summary**

#### Written Correspondence Received (Incoming)

| Month | Total 2025 | Total 2024 | Total 2023 | Total 2022 | Total 2021 |
|-------|------------|------------|------------|------------|------------|
| Jan   | 3,618      | 4,603      | 3,200      | 3,738      | 3,655      |
| Feb   | 3,304      | 4,466      | 1,746      | 3,863      | 4,393      |
| Mar   | 3,681      | 4,298      | 3,287      | 4,017      | 3,737      |
| Apr   |            | 4,394      | 3,275      | 3,381      | 3,426      |
| May   |            | 4,054      | 4,939      | 3,705      | 3,334      |
| June  |            | 4,445      | 4,000      | 3,904      | 3,545      |
| Jul   |            | 4,810      | 3,676      | 2,824      | 3,252      |
| Aug   |            | 4,974      | 5,148      | 3,264      | 3,302      |
| Sep   |            | 3,981      | 5,133      | 2,668      | 3,463      |
| Oct   |            | 4,132      | 5,137      | 3,190      | 3,842      |
| Nov   |            | 3,605      | 3,907      | 2,985      | 3,489      |
| Dec   |            | 2,943      | 3,792      | 2,470      | 3,298      |
| Total | 10,603     | 50,705     | 47,240     | 40,009     | 42,736     |