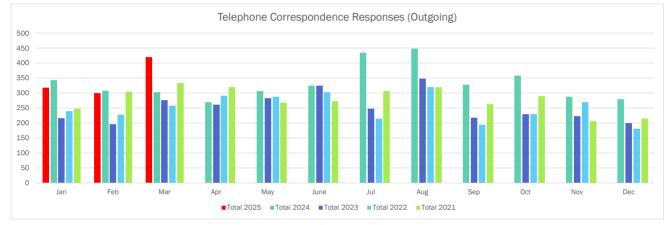

## Education Division Statistical Data

January 1, 2021 through December 31, 2025

# **Executive Summary**

#### Written Correspondence Responses (Outgoing)

| Month | Total 2025 | Total 2024 | Total 2023 | Total 2022 | Total 2021 |
|-------|------------|------------|------------|------------|------------|
| Month |            | -          |            | -          | -          |
| Jan   | 2,620      | 2,660      | 2,328      | 2,955      | 3,065      |
| Feb   | 2,110      | 2,806      | 1,598      | 3,188      | 3,565      |
| Mar   | 2,526      | 2,929      | 4,062      | 2,927      | 2,998      |
| Apr   |            | 2,667      | 4,119      | 2,790      | 2,141      |
| May   |            | 3,388      | 3,631      | 2,902      | 2,557      |
| June  |            | 2,032      | 3,053      | 3,227      | 2,835      |
| Jul   |            | 2,916      | 2,292      | 2,047      | 2,696      |
| Aug   |            | 3,213      | 2,525      | 2,584      | 2,740      |
| Sep   |            | 2,709      | 3,191      | 2,784      | 2,598      |
| Oct   |            | 2,721      | 2,907      | 2,008      | 2,870      |
| Nov   |            | 2,604      | 2,438      | 2,420      | 2,681      |
| Dec   |            | 1,887      | 1,903      | 1,638      | 2,505      |
| Total | 7,256      | 32,532     | 34,047     | 31,470     | 33,251     |