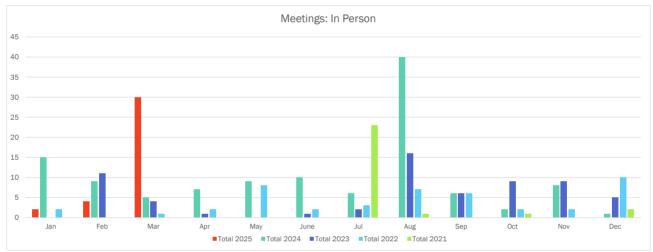

## Education Division Statistical Data

January 1, 2021 through December 31, 2025

# **Executive Summary**